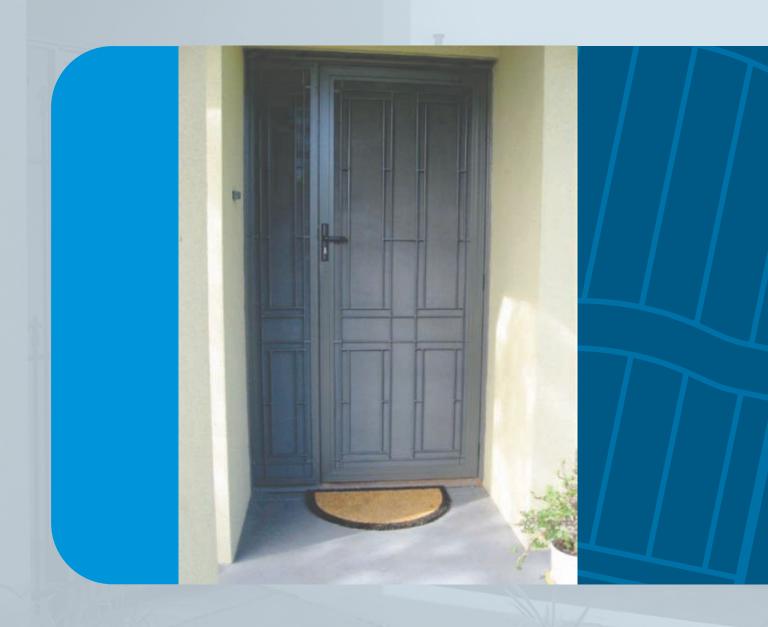

MELTON S/P

Upgrade at a minimal cost with Steel & Aluminium combination security doors providing strength, balance & Value. All doors are Powder coated over a Zinc Plated base using high quality Dulux powders.