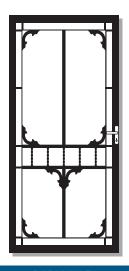

### HERITAGE COLLECTION

OPTIONAL SECURITY BARS AVAILABLE ON PARKVILLE COLLECTION AS ILLUSTRATED ON PARKVILLE 1

WHEN ORDERING
THE PARKVILLE RANGE
WITH SECURITY BARS
ADD THE /SB CODE

THE PARKVILLE 3 HAS SECURITY BARS IN THE BOTTOM SECTION ONLY

PARKVILLE 1/SB

PARKVILLE 2

PARKVILLE 3

SIDE PANELS OPTIONAL

BENDIGO

BENDIGO S/P

SEAFORD

MELTON

PARKVILLE 1/SB

PARKVILLE 2

PARKVILLE 3

BENDIGO

SEAFORD

MELTON

MELTON SIDE PANEL