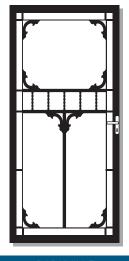

### HERITAGE COLLECTION

OPTIONAL SECURITY BARS AVAILABLE ON PARKVILLE COLLECTION AS ILLUSTRATED ON PARKVILLE 1

WHEN ORDERING
THE PARKVILLE RANGE
WITH SECURITY BARS
ADD THE /SB CODE

THE PARKVILLE 3 HAS SECURITY BARS IN THE BOTTOM SECTION ONLY

PARKVILLE 1/SB

PARKVILLE 2

PARKVILLE 3

SIDE PANELS OPTIONAL

BENDIGO

BENDIGO S/P

SEAFORD

MELTON

PARKVILLE 1/SB

PARKVILLE 2

PARKVILLE 3

BENDIGO

SEAFORD

MELTON

MELTON SIDE PANEL