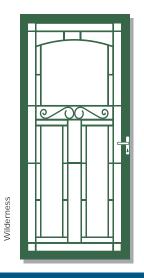

### HERITAGE COLLECTION

OPTIONAL SECURITY BARS AVAILABLE ON PARKVILLE COLLECTION AS ILLUSTRATED ON PARKVILLE 1

WHEN ORDERING
THE PARKVILLE RANGE
WITH SECURITY BARS
ADD THE /SB CODE

THE PARKVILLE 3 HAS SECURITY BARS IN THE BOTTOM SECTION ONLY

PARKVILLE 1/SB

PARKVILLE 2

PARKVILLE 3

SIDE PANELS OPTIONAL

BENDIGO

BENDIGO S/P

SEAFORD

MELTON