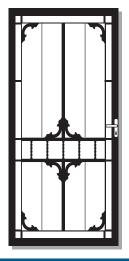

### HERITAGE COLLECTION

OPTIONAL SECURITY BARS AVAILABLE ON PARKVILLE COLLECTION AS ILLUSTRATED ON PARKVILLE 1

WHEN ORDERING
THE PARKVILLE RANGE
WITH SECURITY BARS
ADD THE /SB CODE

THE PARKVILLE 3 HAS SECURITY BARS IN THE BOTTOM SECTION ONLY

PARKVILLE 1/SB

PARKVILLE 2

PARKVILLE 3

SIDE PANELS OPTIONAL

BENDIGO

BENDIGO S/P

SEAFORD

MELTON

PARKVILLE 1/SB

PARKVILLE 2

PARKVILLE 3

BENDIGO

SEAFORD

MELTON

MELTON SIDE PANEL