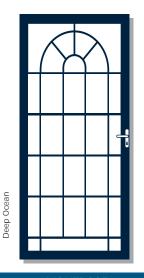

### HERITAGE COLLECTION

OPTIONAL SECURITY BARS AVAILABLE ON PARKVILLE COLLECTION AS ILLUSTRATED ON PARKVILLE 1

WHEN ORDERING
THE PARKVILLE RANGE
WITH SECURITY BARS
ADD THE /SB CODE

THE PARKVILLE 3 HAS SECURITY BARS IN THE BOTTOM SECTION ONLY

PARKVILLE 1/SB

PARKVILLE 2

PARKVILLE 3

SIDE PANELS OPTIONAL

BENDIGO

BENDIGO S/P

SEAFORD

MELTON