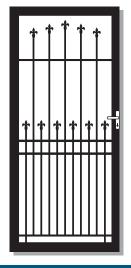

### HERITAGE COLLECTION

OPTIONAL SECURITY BARS AVAILABLE ON PARKVILLE COLLECTION AS ILLUSTRATED ON PARKVILLE 1

WHEN ORDERING
THE PARKVILLE RANGE
WITH SECURITY BARS
ADD THE /SB CODE

THE PARKVILLE 3 HAS SECURITY BARS IN THE BOTTOM SECTION ONLY

PARKVILLE 1/SB

PARKVILLE 2

PARKVILLE 3

SIDE PANELS OPTIONAL

BENDIGO

BENDIGO S/P

SEAFORD

MELTON

PARKVILLE 1/SB

PARKVILLE 2

PARKVILLE 3

BENDIGO

SEAFORD

MELTON

MELTON SIDE PANEL