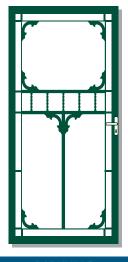

### HERITAGE COLLECTION

OPTIONAL SECURITY BARS AVAILABLE ON PARKVILLE COLLECTION AS ILLUSTRATED ON PARKVILLE 1

WHEN ORDERING
THE PARKVILLE RANGE
WITH SECURITY BARS
ADD THE /SB CODE

THE PARKVILLE 3 HAS SECURITY BARS IN THE BOTTOM SECTION ONLY

PARKVILLE 1/SB

PARKVILLE 2

PARKVILLE 3

SIDE PANELS OPTIONAL

BENDIGO

BENDIGO S/P

SEAFORD

MELTON

PARKVILLE 1/SB

PARKVILLE 2

PARKVILLE 3

BENDIGO

SEAFORD

MELTON

MELTON SIDE PANEL