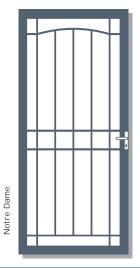

### HERITAGE COLLECTION

OPTIONAL SECURITY BARS AVAILABLE ON PARKVILLE COLLECTION AS ILLUSTRATED ON PARKVILLE 1

WHEN ORDERING
THE PARKVILLE RANGE
WITH SECURITY BARS
ADD THE /SB CODE

THE PARKVILLE 3 HAS SECURITY BARS IN THE BOTTOM SECTION ONLY

PARKVILLE 1/SB

PARKVILLE 2

PARKVILLE 3

SIDE PANELS OPTIONAL

BENDIGO

BENDIGO S/P

SEAFORD

MELTON